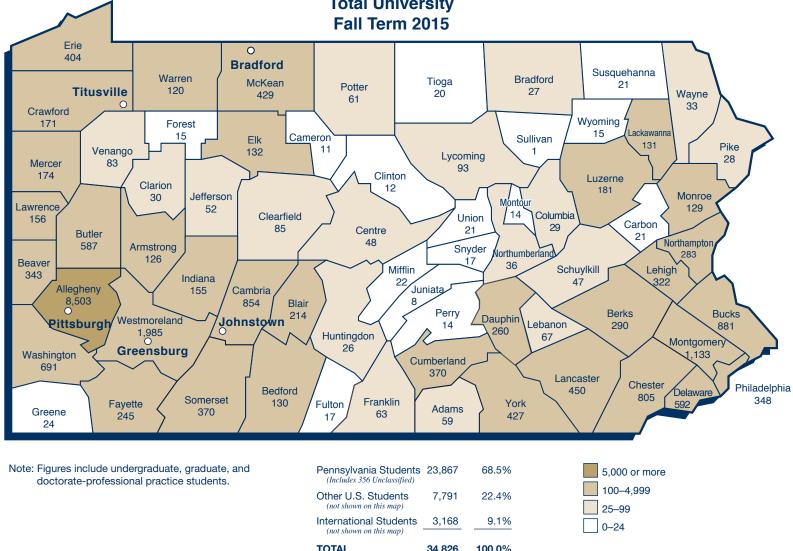

| 356                 |
| Total PA<br>Residents     | 18,153               | 5,714                | 23,867              |
|                           |                      |                      |                     |
| Other US<br>Residents     | 7,420                | 371                  | 7,791               |
|                           |                      |                      |                     |
| International<br>Students | 3,076                | 92                   | 3,168               |
|                           |                      |                      |                     |
| University Total          | 28,649               | 6,177                | 34,826              |



#### **Headcount Enrollment by Pennsylvania County Total University** Fall Term 2015



| TOTAL                                                | 34,826 | 100.0% |          |
|------------------------------------------------------|--------|--------|----------|
| International Students (not shown on this map)       | 3,168  | 9.1%   | 0–24     |
| Other U.S. Students (not shown on this map)          | 7,791  | 22.4%  | 25–99    |
| Pennsylvania Students<br>(Includes 356 Unclassified) | 23,867 | 68.5%  | 5,000 or |
|                                                      |        |        |          |



# HEADCOUNT ENROLLMENT BY STATE OR U.S. TERRITORY — FALL TERM 2015

| State                | Pittsburgh Campus | Regional Campus | Total University |
|----------------------|-------------------|-----------------|------------------|
| Alabama              | 27                |