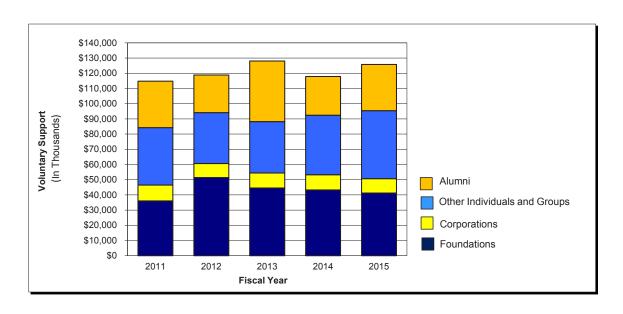

## FINANCIAL INFORMATION (continued)

| Undergraduate Full-Time Two-Term Tuition Rates by Pennsylvania and Out-of-State Residency, Pittsburgh Campus Schools and Regional Campuses, Academic Year 2011-12 to 2015-16          | 84  |
|---------------------------------------------------------------------------------------------------------------------------------------------------------------------------------------|-----|
| Undergraduate Part-Time Per Credit Tuition Rates by Pennsylvania and Out-of-State Residency, Pittsburgh Campus Schools and Regional Campuses, Academic Year 2011-12 to 2015-16        | 85  |
| Graduate and Doctorate-Professional Practice Full-Time Two-Term Tuition Rates by Pennsylvania and Out-of-State Residency, Pittsburgh Campus Schools, Academic Year 2011-12 to 2015-16 | 86  |
| Graduate Part-Time Per Credit Tuition Rates by Pennsylvania and Out-of-State Residency, Pittsburgh Campus Schools, Academic Year 2011-12 to 2015-16                                   | 88  |
| RESEARCH INFORMATION                                                                                                                                                                  |     |
| Sponsored Research and Other Sponsored Programs Expenses by School and Other Area or Program, Fiscal Year 2015                                                                        | 90  |
| Sponsored Research and Other Sponsored Programs, Expenses by Sponsor, Fiscal Year 2015                                                                                                | 91  |
| Centers, Institutes, Laboratories, and Clinics, 2014-15                                                                                                                               | 92  |
| LIBRARY COLLECTIONS AND SERVICES                                                                                                                                                      |     |
| Library Collections, University Library System, Health Sciences Library System, Law Library and University Total,                                                                     |     |
| Fiscal Year 2013, 2014 and 2015                                                                                                                                                       | 98  |
| Library Services, University Library System, Health Sciences Library System, Law Library and University Total,                                                                        |     |
| Fiscal Year 2013, 2014 and 2015                                                                                                                                                       | 99  |
| INSTITUTIONAL ADVANCEMENT                                                                                                                                                             |     |
| Voluntary Support by Source of Giving, Fiscal Year 2011-2015                                                                                                                          | 101 |
| Voluntary Support by Support Category, Fiscal Year 2015                                                                                                                               | 102 |
| Alumni Residing in Pennsylvania by County, 2015                                                                                                                                       | 103 |
| Alumni Residing in the United States by State or Territory, 2015                                                                                                                      | 104 |