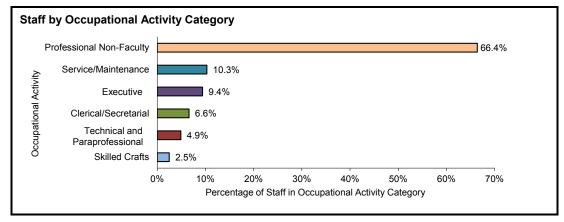

| 8                                  | 632   | 3                                                | 130                   | 4,295 | 35                   | 46              | 6,204  |
|                          | Total  | 740                             | 14                                 | 1,488 | 10                                               | 259                   | 9,246 | 58                   | 104             | 11,919 |
|                          | างเลเ  | 740                             | 14                                 | 1,488 | 10                                               | 259                   | 9,246 | 58                   | 104             | 11,919 |



## SELECTED CHARACTERISTICS OF FULL-TIME EMPLOYEES — TOTAL UNIVERSITY — FALL TERM 2015







Notes: The charts shown on this page provide faculty and staff details, ranks and occupational activity categories, respectively. Figures include regular full-time employees. Individuals employed on a temporary basis are not included.

Office of Institutional Research



## FULL-TIME FACULTY BY SCHOOL AND ACADEMIC RANK — FALL TERM 2015

|              |                                                     | Professor | Associate<br>Professor | Assistant<br>Professor | Instructor | Lecturer | Other | Total |
|--------------|-----------------------------------------------------|-----------|------------------------|------------------------|------------|----------|-------|-------|
| Pittsburgh   | Dietrich School of Arts and Sciences                | 209       | 141                    | 166