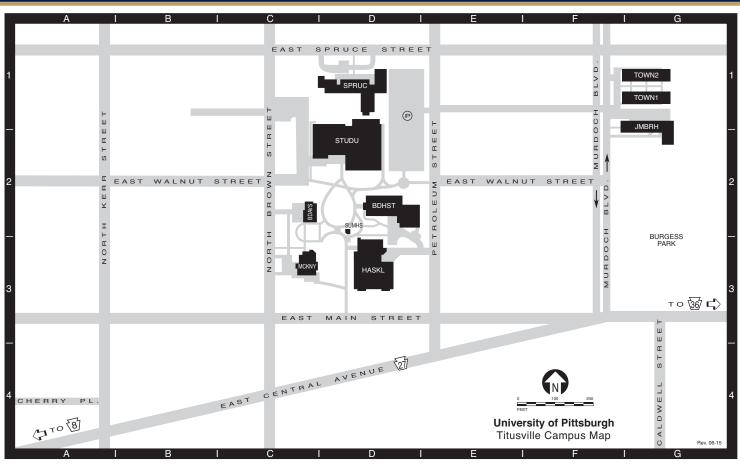

### Campus

This is one of the five geographic locations of the University of Pittsburgh. In addition to the Pittsburgh Campus, the regional campuses of the University are located in: Johnstown, Greensburg, Titusville, and Bradford.