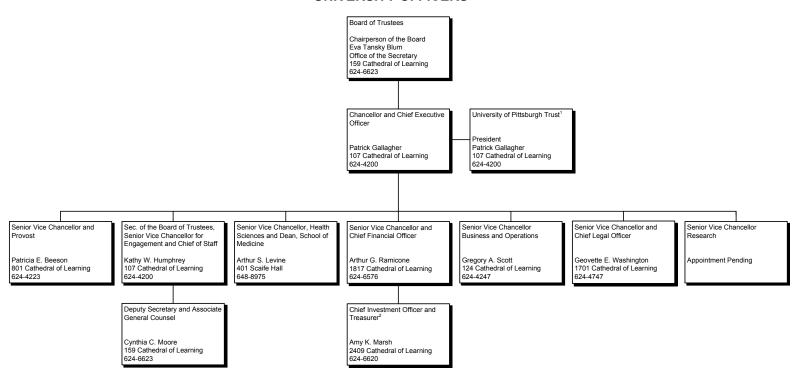

Ramicone     | Senior Vice Chancellor and Chief Financial Officer                                           |
| Kathy W. Humphrey      | Senior Vice Chancellor for Engagement, Chief of Staff and Secretary of the Board of Trustees |
| Cynthia C. Moore       | Deputy Secretary of the Board of Trustees                                                    |
| Amy K. Marsh           |                                                                                              |
| Susan M. Gilbert       | Assistant Treasurer                                                                          |
| Paul Lawrence          | Assistant Treasurer                                                                          |

Source: Office of the Secretary, October 2015.



### **UNIVERSITY OFFICERS**





<sup>&</sup>lt;sup>1</sup>Independent corporation with its own Board of Directors.

<sup>&</sup>lt;sup>2</sup>Individuals who also serve as University officers include: Susan M. Gilbert, Assistant Treasurer and Paul Lawrence, Assistant Treasurer.



### **CHANCELLOR**



<sup>1</sup>Also serves as Interim Chief Development Officer, UPMC.





### PROVOST - DEANS/DIRECTORS/PRESIDENTS







### PROVOST - OTHER ACADEMIC AREAS



<sup>1</sup>Reports to both the Senior Vice Chancellor and Provost and to the Senior Vice Chancellor for Health Sciences and Dean of the School of Medicine.





### **HEALTH SCIENCES - DEANS AND VICE CHANCELLORS**





<sup>&</sup>lt;sup>1</sup> Also serves as President, MHS Foundation and as Chief Development Officer, UPMC.

<sup>&</sup>lt;sup>2</sup> Faculty a