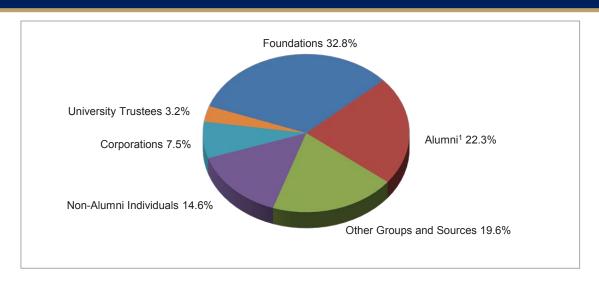

## FINANCIAL INFORMATION (continued)

| Undergraduate Full-Time Two-Term Tuition Rates by Pennsylvania and Out-of-State Residency, Pittsburgh Campus Schools and Regional Campuses, Academic Year 2011-12 to 2015-16          | 84  |
|---------------------------------------------------------------------------------------------------------------------------------------------------------------------------------------|-----|
| Undergraduate Part-Time Per Credit Tuition Rates by Pennsylvania and Out-of-State Residency, Pittsburgh Campus Schools and Regional Campuses, Academic Year 2011-12 to 2015-16        | 85  |
| Graduate and Doctorate-Professional Practice Full-Time Two-Term Tuition Rates by Pennsylvania and Out-of-State Residency, Pittsburgh Campus Schools, Academic Year 2011-12 to 2015-16 | 86  |
| Graduate Part-Time Per Credit Tuition Rates by Pennsylvania and Out-of-State Residency, Pittsburgh Campus Schools, Academic Year 2011-12 to 2015-16                                   | 88  |
| RESEARCH INFORMATION                                                                                                                                                                  |     |
| Sponsored Research and Other Sponsored Programs Expenses by School and Other Area or Program, Fiscal Year 2015                                                                        | 90  |
| Sponsored Research and Other Sponsored Programs, Expenses by Sponsor, Fiscal Year 2015                                                                                                | 91  |
| Centers, Institutes, Laboratories, and Clinics, 2014-15                                                                                                                               | 92  |
| LIBRARY COLLECTIONS AND SERVICES                                                                                                                                                      |     |
| Library Collections, University Library System, Health Sciences Library System, Law Library and University Total,                                                                     |     |
| Fiscal Year 2013, 2014 and 2015                                                                                                                                                       | 98  |
| Library Services, University Library System, Health Sciences Library System, Law Library and University Total,                                                                        |     |
| Fiscal Year 2013, 2014 and 2015                                                                                                                                                       | 99  |
| INSTITUTIONAL ADVANCEMENT                                                                                                                                                             |     |
| Voluntary Support by Source of Giving, Fiscal Year 2011-2015                                                                                                                          | 101 |
| Voluntary Support by Support Category, Fiscal Year 2015                                                                                                                               | 102 |
| Alumni Residing in Pennsylvania by County, 2015                                                                                                                                       | 103 |
| Alumni Residing in the United States by State or Territory, 2015                                                                                                                      | 104 |