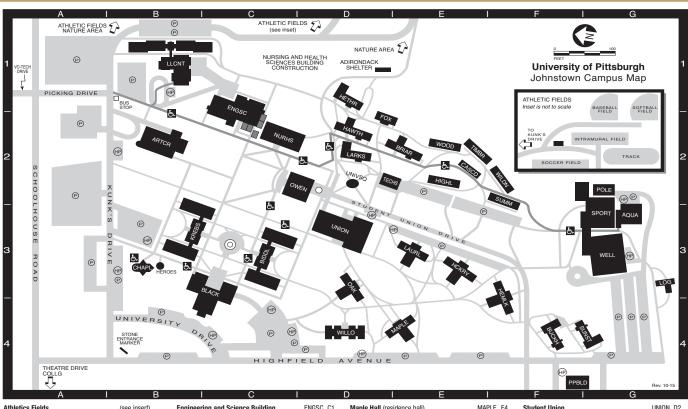

### Campus

This is one of the five geographic locations of the University of Pittsburgh. In addition to the Pittsburgh Campus, the regional campuses of the University are located in: Johnstown, Greensburg, Titusville, and Bradford.