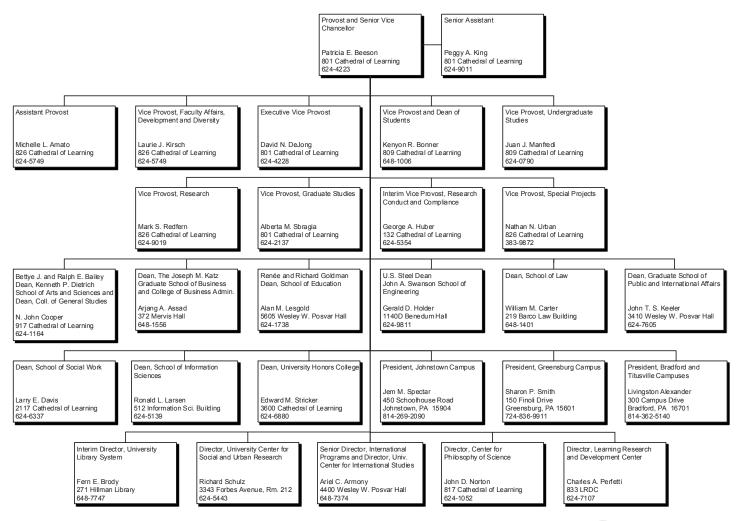

|
| Susan M. Gilbert       | Assistant Treasurer                                                                          |
| Paul Lawrence          | Assistant Treasurer                                                                          |

Source: Office of the Secretary, October 2015.



### **UNIVERSITY OFFICERS**





<sup>&</sup>lt;sup>1</sup>Independent corporation with its own Board of Directors.

<sup>&</sup>lt;sup>2</sup>Individuals who also serve as University officers include: Susan M. Gilbert, Assistant Treasurer and Paul Lawrence, Assistant Treasurer.



### **CHANCELLOR**



<sup>1</sup>Also serves as Interim Chief Development Officer, UPMC.





### PROVOST - DEANS/DIRECTORS/PRESIDENTS







### PROVOST - OTHER ACADEMIC AREAS



<sup>1</sup>Reports to both the Senior Vice Chancellor and Provost and to the Senior Vice Chancellor for Health Sciences and Dean of the School of Medicine.





### **HEALTH SCIENCES - DEANS AND VICE CHANCELLORS**





<sup>&</sup>lt;sup>1</sup> Also serves as President, MHS Foundation and as Chief Development Officer, UPMC.

<sup>&</sup>lt;sup>2</sup> Faculty appointments and academic degree programs require the Provost's approval.

<sup>&</sup>lt;sup>3</sup> Reports to both the Senior Vice Chancellor for Health Sciences and Dean of the School of Medicine and the Senior Vice Chancellor and Provost.



### **HEALTH SCIENCES - INSTITUTE DIRECTORS**







## SENIOR VICE CHANCELLOR **BUSINESS AND OPERATIONS**





### SENIOR VICE CHANCELLOR AND CH