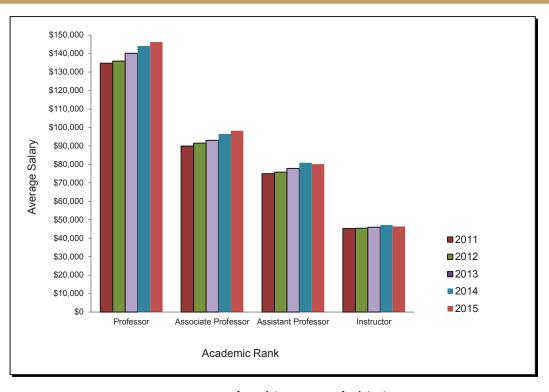

primary job classification that does not correspond to a particular academic rank, such as Librarian or Teacher.

Office of Institutional Research

<sup>&</sup>lt;sup>2</sup>Figures do not include faculty in the responsibility center entitled Education-University Service Programs.

<sup>&</sup>lt;sup>3</sup>Includes the following responsibility centers: Office of the Chancellor, Office of the Provost and Senior Vice Chancellor, Senior Vice Chancellor for Health Sciences, University Center for International Studies, Education-University Service Programs, University Library System, University Center for Social and Urban Research, and School of Medicine Division Administration.



## AVERAGE SALARY OF FULL-TIME INSTRUCTIONAL FACULTY BY ACADEMIC RANK, PITTSBURGH CAMPUS — FALL TERM 2011-2015



| Fall Term | Professor | Associate<br>Professor | Assistant<br>Professor | Instructor |
|-----------|-----------|------------------------|------------------------|------------|
| 2011      | \$134,814 | \$89,957               | \$74,957               | \$45,281   |
| 2012      | 135,920   | 91,511                 | 75,815                 | 45,380     |
| 2013      | 140,175   | 93,002                 | 77,780                 | 45,939     |
| 2014      | 144,189   | 96,431                 | 80,915                 | 47,149     |
| 2015      | 146,278   | 98,195                 | 80,157                 | 46,341     |

Note: Salary figures reflect only those faculty included by definition in the American Association of University Professors (AAUP) instructional faculty salary report: *Annua