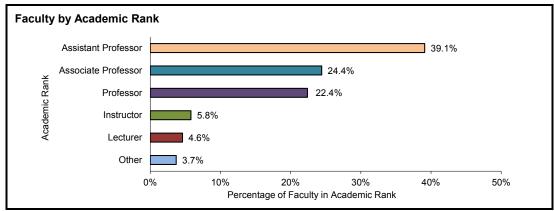

| 8                                  | 632   | 3                                                | 130                   | 4,295 | 35                   | 46              | 6,204  |
|                          | Total  | 740                             | 14                                 | 1,488 | 10                                               | 259                   | 9,246 | 58                   | 104             | 11,919 |
|                          | างเลเ  | 740                             | 14                                 | 1,488 | 10                                               | 259                   | 9,246 | 58                   | 104             | 11,919 |



## SELECTED CHARACTERISTICS OF FULL-TIME EMPLOYEES — TOTAL UNIVERSITY — FALL TERM 2015







Notes: The charts shown on this page provide faculty and staff details, ranks and occupational activity categories, respectively. Figures include regular full-time employees. Individuals employed on a temporary basis are not included.

Office of Institutional Research



## FULL-TIME FACULTY BY SCHOOL AND ACADEMIC RANK — FALL TERM 2015

|              |                                                     | Professor | Associate<br>Professor | Assistant<br>Professor | Instructor | Lecturer | Other | Total |
|--------------|-----------------------------------------------------|-----------|------------------------|------------------------|------------|----------|-------|-------|
| Pittsburgh   | Dietrich School of Arts and Sciences                | 209       | 141                    | 166