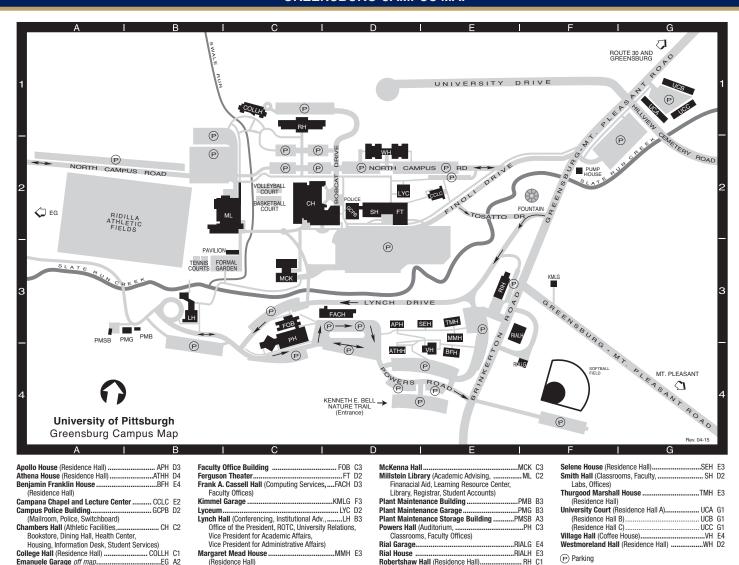

### Campus

This is one of the five geographic locations of the University of Pittsburgh. In addition to the Pittsburgh Campus, the regional campuses of the University are located in: Johnstown, Greensburg, Titusville, and Bradford.