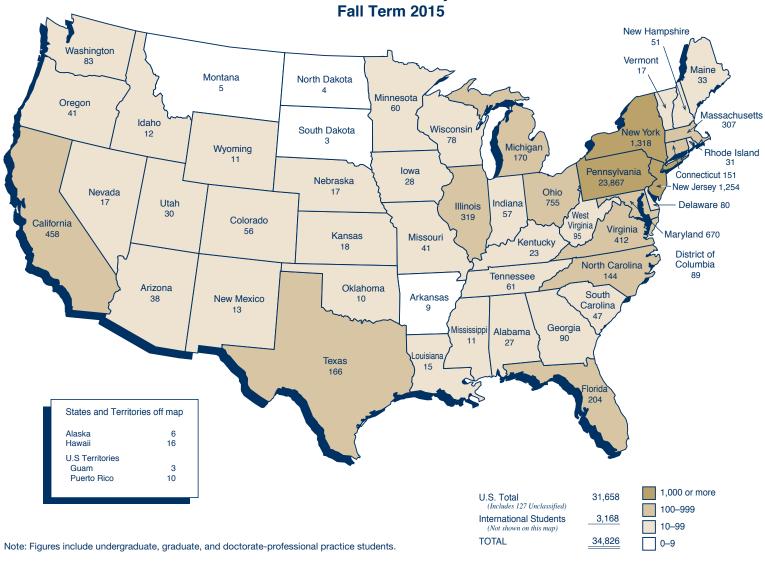

|                 | 78               |
| Wyoming                | 11                |                 | 11               |
| Unknown                | 122               | 5               | 127              |
| Total U.S. Residents   | 25,573            | 6,085           | 31,658           |
|                        |                   |                 |                  |
| International Students | 3,076             | 92              | 3,168            |
|                        |                   |                 |                  |
| University Total       | 28,649            | 6,177           | 34,826           |
|                        |                   |                 |                  |

# Headcount Enrollment by State or U.S. Territory Total University Fall Term 2015



#### HEADCOUNT ENROLLMENT OF INTERNATIONAL STUDENTS BY COUNTRY OF ORIGIN — FALL TERM 2015

| Country            | Pittsburgh<br>Campus | Regional<br>Campus | University<br>Total | Country            | Pittsburgh<br>Campus | Regional<br>Campus | University<br>Total | Country            | Pittsburgh<br>Campus | Regional<br>Campus | University<br>Total |
|--------------------|----------------------|--------------------|---------------------|--------------------|----------------------|--------------------|---------------------|--------------------|----------------------|--------------------|---------------------|
| Afghanistan        | 1                    |                    | 1                   | Gambia             |                      | 1                  | 1                   | Malay