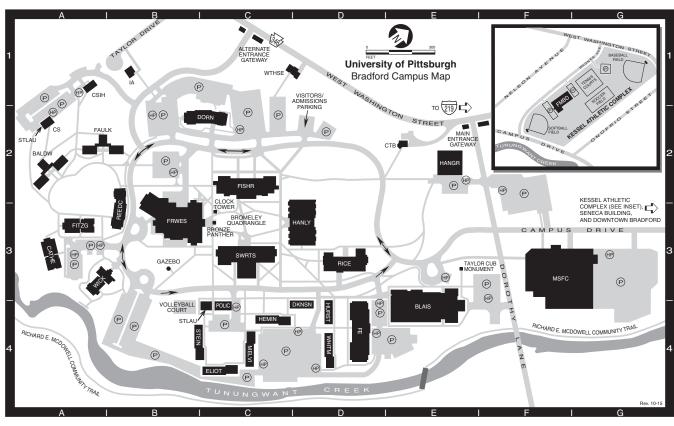

### Campus

This is one of the five geographic locations of the University of Pittsburgh. In addition to the Pittsburgh Campus, the regional campuses of the University are located in: Johnstown, Greensburg, Titusville, and Bradford.