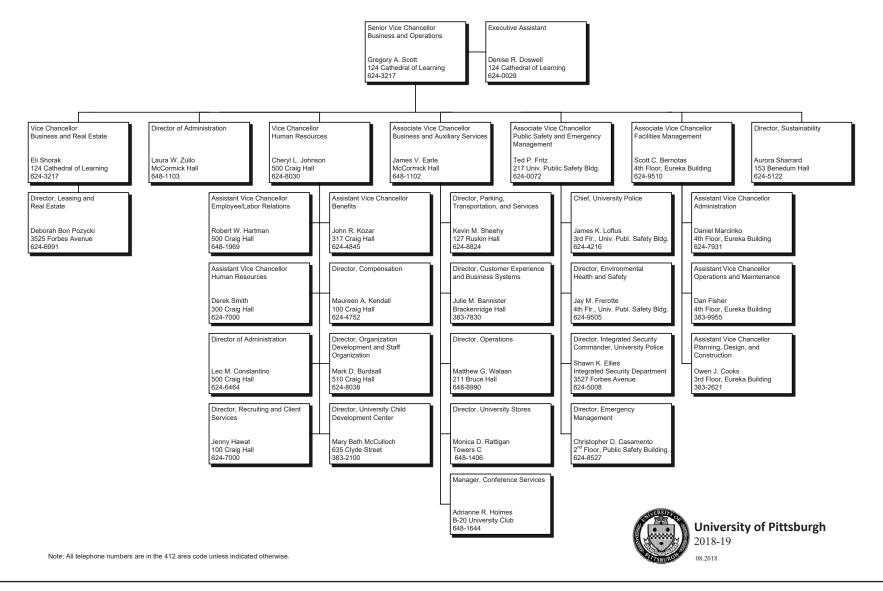

#### UNIVERSITY ORGANIZATION

| University of Pittsburgh, Membership of the Board of Trustees, 2018-2019 |    |
|--------------------------------------------------------------------------|----|
| Officers of the University of Pittsburgh, 2018-2019                      | 21 |
| University Officers                                                      |    |
| Chancellor and Chief Executive Officer                                   |    |
| Senior Vice Chancellor for Engagement                                    |    |
| Provost and Senior Vice Chancellor – Deans/Directors/Presidents          |    |
| Provost and Senior Vice Chancellor – Other Academic Areas                |    |
| Senior Vice Chancellor for Health Sciences – Deans and Vice Chancellors  |    |
| Senior Vice Chancellor for Health Sciences – Institute Directors         |    |
| Vice Provost and Dean of Students                                        |    |
| Senior Vice Chancellor for Research                                      |    |
| Senior Vice Chancellor for Business and Operations                       |    |
| Senior Vice Chancellor and Chief Financial Officer                       |    |
| Vice Chancellor for Development and Alumni Relations                     |    |