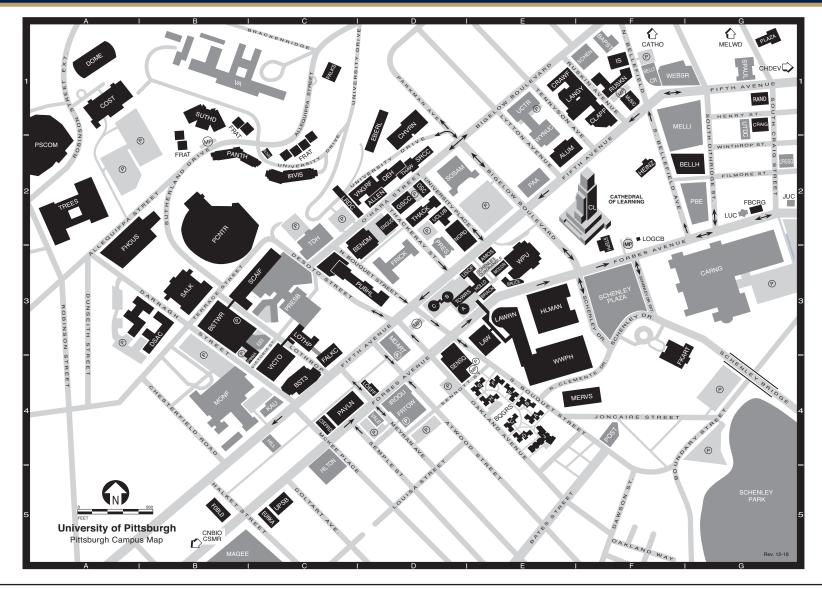

NY | . 1950 |
| Northwestern University               | IL | . 1917 |
| Princeton University                  | NJ | . 1900 |
| Rice University                       | тх | . 1985 |
| Stanford University                   | CA | . 1900 |

| Tulane University                 | LA1958 |
|-----------------------------------|--------|
| University of Chicago             | IL     |
| University of Pennsylvania        | PA1900 |
| University of Rochester           | NY1941 |
| University of Southern California | CA1969 |
| Vanderbilt University             | TN1950 |
| Washington University             | MO1923 |
| Yale University                   | CT1900 |
|                                   |        |

<sup>1</sup>State University of New York.



# FACT BOOK 2019

### PITTSBURGH CAMPUS MAP





# **GENERAL INFORMATION**

# PITTSBURGH CAMPUS MAP (continued)

| Allen Hall                                                                                                                                                                                                                                                                                                                                                                                                                                                                               | ALLEN