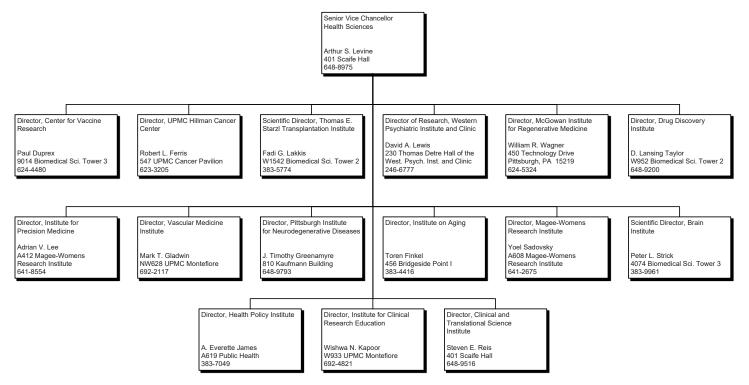

#### UNIVERSITY ORGANIZATION

| University of Pittsburgh, Membership of the Board of Trustees, 2018-2019 |    |
|--------------------------------------------------------------------------|----|
| Officers of the University of Pittsburgh, 2018-2019                      | 21 |
| University Officers                                                      |    |
| Chancellor and Chief Executive Officer                                   |    |
| Senior Vice Chancellor for Engagement                                    |    |
| Provost and Senior Vice Chancellor – Deans/Directors/Presidents          |    |
| Provost and Senior Vice Chancellor – Other Academic Areas                |    |
| Senior Vice Chancellor for Health Sciences – Deans and Vice Chancellors  |    |
| Senior Vice Chancellor for Health Sciences – Institute Directors         |    |
| Vice Provost and Dean of Students                                        |    |
| Senior Vice Chancellor for Research                                      |    |
| Senior Vice Chancellor for Business and Operations                       |    |
| Senior Vice Chancellor and Chief Financial Officer                       |    |
| Vice Chancellor for Development and Alumni Relations                     |    |