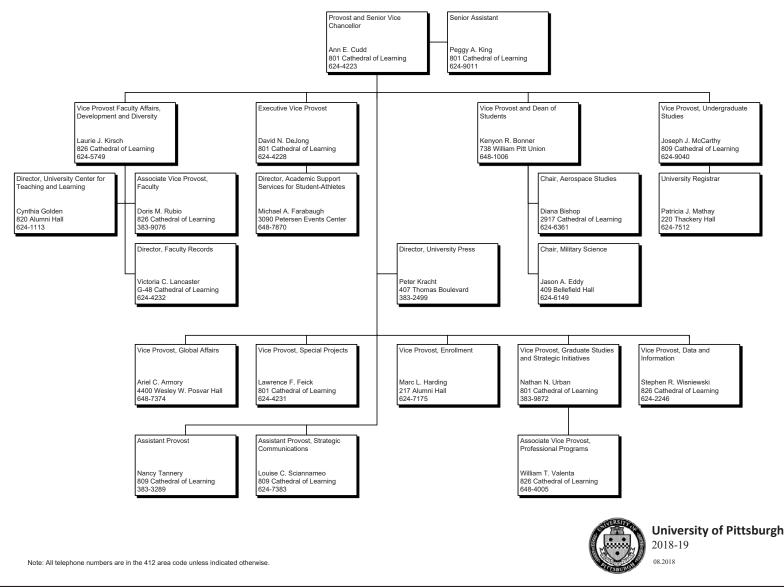

#### UNIVERSITY ORGANIZATION

| University of Pittsburgh, Membership of the Board of Trustees, 2018-2019 |    |
|--------------------------------------------------------------------------|----|
| Officers of the University of Pittsburgh, 2018-2019                      | 21 |
| University Officers                                                      |    |
| Chancellor and Chief Executive Officer                                   |    |
| Senior Vice Chancellor for Engagement                                    |    |
| Provost and Senior Vice Chancellor – Deans/Directors/Presidents          |    |
| Provost and Senior Vice Chancellor – Other Academic Areas                |    |
| Senior Vice Chancellor for Health Sciences – Deans and Vice Chancellors  |    |
| Senior Vice Chancellor for Health Sciences – Institute Directors         |    |
| Vice Provost and Dean of Students                                        |    |
| Senior Vice Chancellor for Research                                      |    |
| Senior Vice Chancellor for Business and Operations                       |    |
| Senior Vice Chancellor and Chief Financial Officer                       |    |
| Vice Chancellor for Development and Alumni Relations                     |    |