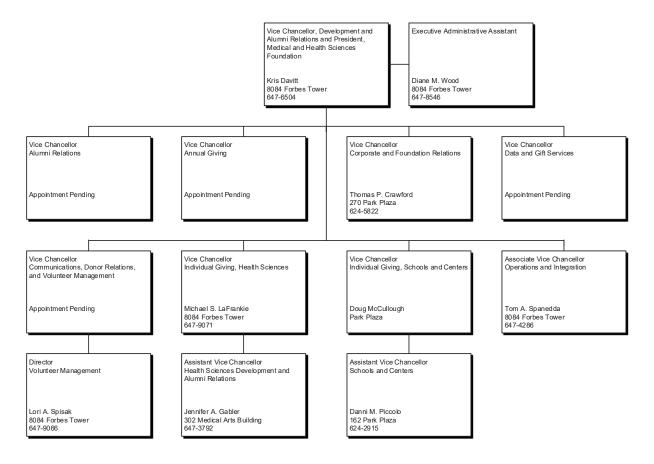

#### UNIVERSITY ORGANIZATION

| University of Pittsburgh, Membership of the Board of Trustees, 2018-2019 |    |
|--------------------------------------------------------------------------|----|
| Officers of the University of Pittsburgh, 2018-2019                      | 21 |
| University Officers                                                      |    |
| Chancellor and Chief Executive Officer                                   |    |
| Senior Vice Chancellor for Engagement                                    |    |
| Provost and Senior Vice Chancellor – Deans/Directors/Presidents          |    |
| Provost and Senior Vice Chancellor – Other Academic Areas                |    |
| Senior Vice Chancellor for Health Sciences – Deans and Vice Chancellors  |    |
| Senior Vice Chancellor for Health Sciences – Institute Directors         |    |
| Vice Provost and Dean of Students                                        |    |
| Senior Vice Chancellor for Research                                      |    |
| Senior Vice Chancellor for Business and Operations                       |    |
| Senior Vice Chancellor and Chief Financial Officer                       |    |
| Vice Chancellor for Development and Alumni Relations                     |    |