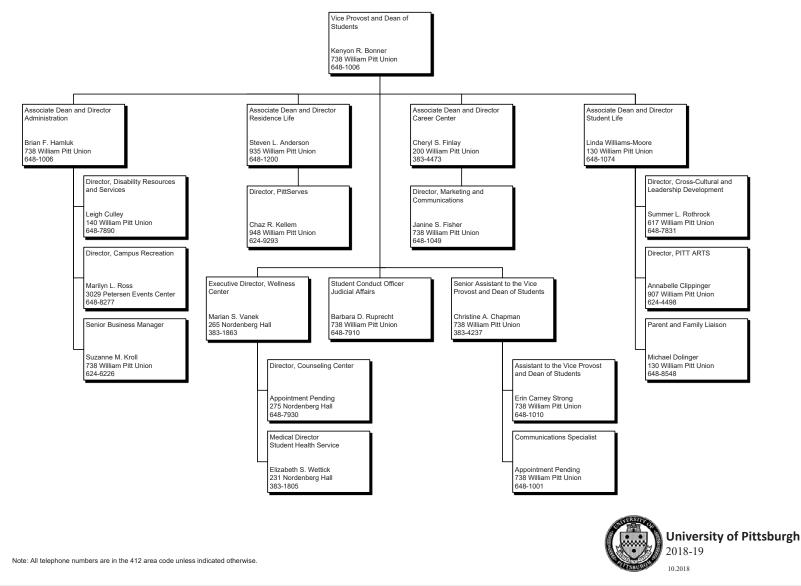

#### UNIVERSITY ORGANIZATION

| University of Pittsburgh, Membership of the Board of Trustees, 2018-2019 |    |
|--------------------------------------------------------------------------|----|
| Officers of the University of Pittsburgh, 2018-2019                      | 21 |
| University Officers                                                      |    |
| Chancellor and Chief Executive Officer                                   |    |
| Senior Vice Chancellor for Engagement                                    |    |
| Provost and Senior Vice Chancellor – Deans/Directors/Presidents          |    |
| Provost and Senior Vice Chancellor – Other Academic Areas                |    |
| Senior Vice Chancellor for Health Sciences – Deans and Vice Chancellors  |    |
| Senior Vice Chancellor for Health Sciences – Institute Directors         |    |
| Vice Provost and Dean of Students                                        |    |
| Senior Vice Chancellor for Research                                      |    |
| Senior Vice Chancellor for Business and Operations                       |    |
| Senior Vice Chancellor and Chief Financial Officer                       |    |
| Vice Chancellor for Development and Alumni Relations                     |    |