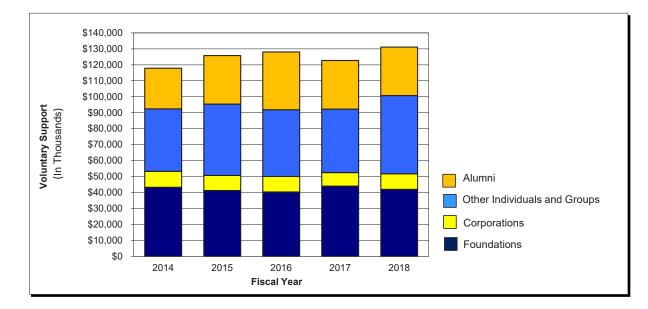

#### DEVELOPMENT AND ALUMNI RELATIONS

| Voluntary Support by Source of Giving, Fiscal Year 2014-2018112  | 2 |
|------------------------------------------------------------------|---|
| Voluntary Support by Support Category, Fiscal Year 2018113       | 3 |
| Alumni Residing in Pennsylvania by County, 2018114               | 1 |
| Alumni Residing in the United States by State or Territory, 2018 | 5 |