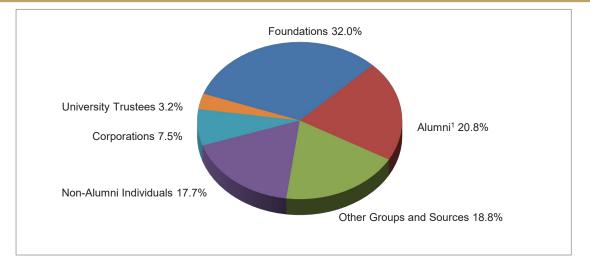

#### DEVELOPMENT AND ALUMNI RELATIONS

| Voluntary Support by Source of Giving, Fiscal Year 2014-2018112  | 2 |
|------------------------------------------------------------------|---|
| Voluntary Support by Support Category, Fiscal Year 2018113       | 3 |
| Alumni Residing in Pennsylvania by County, 2018114               | 1 |
| Alumni Residing in the United States by State or Territory, 2018 | 5 |