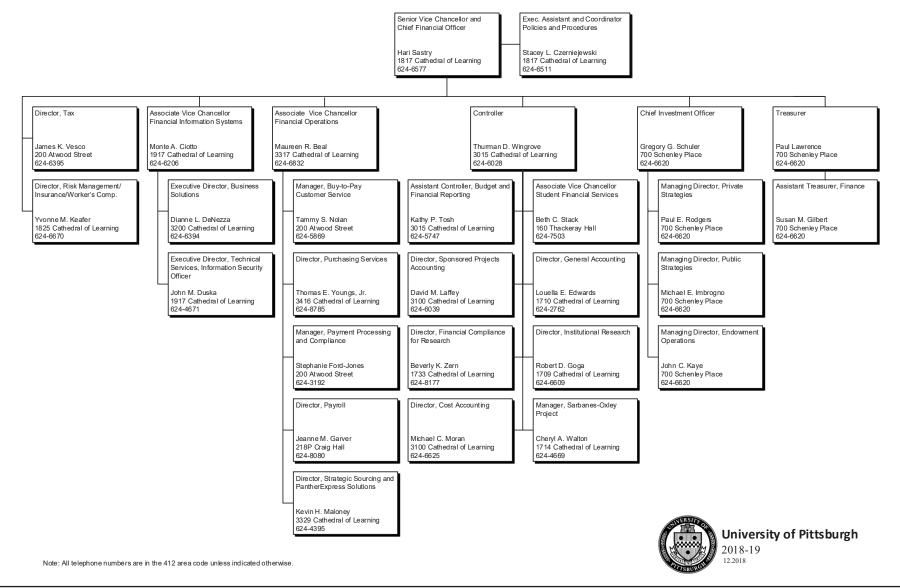

#### UNIVERSITY ORGANIZATION

| University of Pittsburgh, Membership of the Board of Trustees, 2018-2019 |    |
|--------------------------------------------------------------------------|----|
| Officers of the University of Pittsburgh, 2018-2019                      | 21 |
| University Officers                                                      |    |
| Chancellor and Chief Executive Officer                                   |    |
| Senior Vice Chancellor for Engagement                                    |    |
| Provost and Senior Vice Chancellor – Deans/Directors/Presidents          |    |
| Provost and Senior Vice Chancellor – Other Academic Areas                |    |
| Senior Vice Chancellor for Health Sciences – Deans and Vice Chancellors  |    |
| Senior Vice Chancellor for Health Sciences – Institute Directors         |    |
| Vice Provost and Dean of Students                                        |    |
| Senior Vice Chancellor for Research                                      |    |
| Senior Vice Chancellor for Business and Operations                       |    |
| Senior Vice Chancellor and Chief Financial Officer                       |    |
| Vice Chancellor for Development and Alumni Relations                     |    |