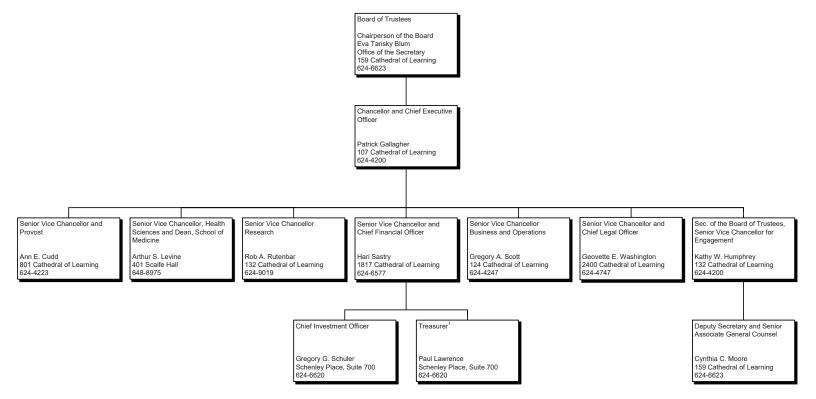

#### UNIVERSITY ORGANIZATION

| University of Pittsburgh, Membership of the Board of Trustees, 2018-2019 |    |
|--------------------------------------------------------------------------|----|
| Officers of the University of Pittsburgh, 2018-2019                      | 21 |
| University Officers                                                      |    |
| Chancellor and Chief Executive Officer                                   |    |
| Senior Vice Chancellor for Engagement                                    |    |
| Provost and Senior Vice Chancellor – Deans/Directors/Presidents          |    |
| Provost and Senior Vice Chancellor – Other Academic Areas                |    |
| Senior Vice Chancellor for Health Sciences – Deans and Vice Chancellors  |    |
| Senior Vice Chancellor for Health Sciences – Institute Directors         |    |
| Vice Provost and Dean of Students                                        |    |
| Senior Vice Chancellor for Research                                      |    |
| Senior Vice Chancellor for Business and Operations                       |    |
| Senior Vice Chancellor and Chief Financial Officer                       |    |
| Vice Chancellor for Development and Alumni Relations                     |    |