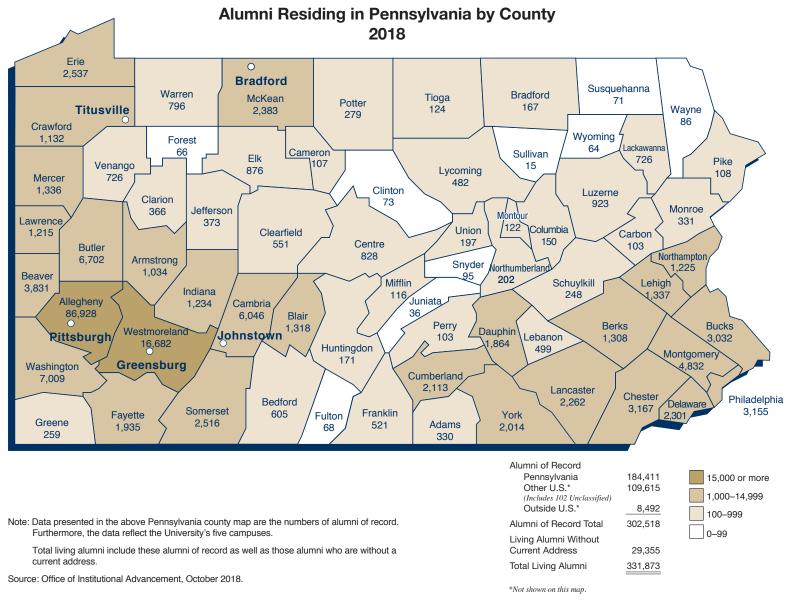

#### DEVELOPMENT AND ALUMNI RELATIONS

| Voluntary Support by Source of Giving, Fiscal Year 2014-2018112  | 2 |
|------------------------------------------------------------------|---|
| Voluntary Support by Support Category, Fiscal Year 2018113       | 3 |
| Alumni Residing in Pennsylvania by County, 2018114               | 1 |
| Alumni Residing in the United States by State or Territory, 2018 | 5 |