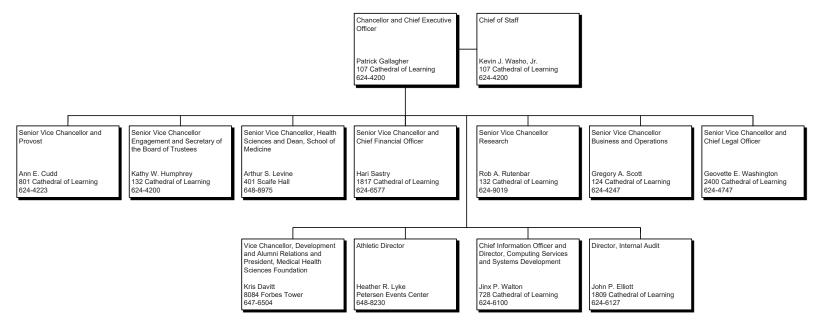

#### UNIVERSITY ORGANIZATION

| University of Pittsburgh, Membership of the Board of Trustees, 2018-2019 |    |
|--------------------------------------------------------------------------|----|
| Officers of the University of Pittsburgh, 2018-2019                      | 21 |
| University Officers                                                      |    |
| Chancellor and Chief Executive Officer                                   |    |
| Senior Vice Chancellor for Engagement                                    |    |
| Provost and Senior Vice Chancellor – Deans/Directors/Presidents          |    |
| Provost and Senior Vice Chancellor – Other Academic Areas                |    |
| Senior Vice Chancellor for Health Sciences – Deans and Vice Chancellors  |    |
| Senior Vice Chancellor for Health Sciences – Institute Directors         |    |
| Vice Provost and Dean of Students                                        |    |
| Senior Vice Chancellor for Research                                      |    |
| Senior Vice Chancellor for Business and Operations                       |    |
| Senior Vice Chancellor and Chief Financial Officer                       |    |
| Vice Chancellor for Development and Alumni Relations                     |    |