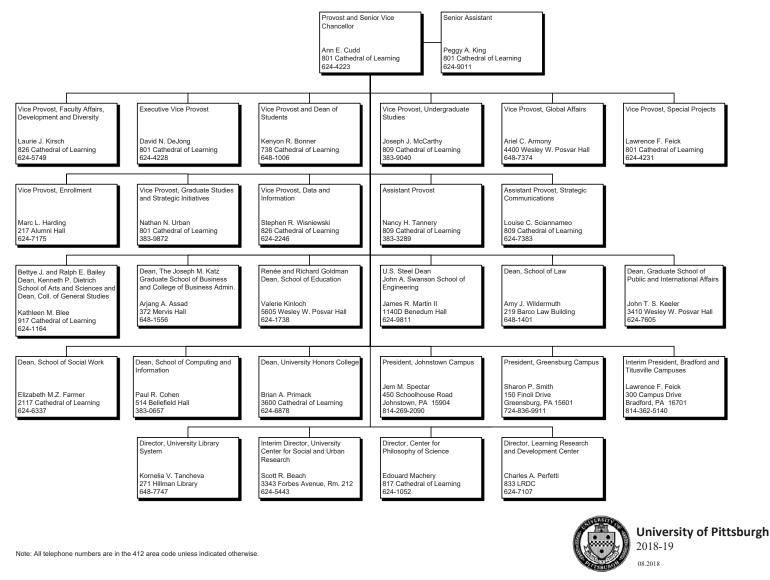

#### UNIVERSITY ORGANIZATION

| University of Pittsburgh, Membership of the Board of Trustees, 2018-2019 |    |
|--------------------------------------------------------------------------|----|
| Officers of the University of Pittsburgh, 2018-2019                      | 21 |
| University Officers                                                      |    |
| Chancellor and Chief Executive Officer                                   |    |
| Senior Vice Chancellor for Engagement                                    |    |
| Provost and Senior Vice Chancellor – Deans/Directors/Presidents          |    |
| Provost and Senior Vice Chancellor – Other Academic Areas                |    |
| Senior Vice Chancellor for Health Sciences – Deans and Vice Chancellors  |    |
| Senior Vice Chancellor for Health Sciences – Institute Directors         |    |
| Vice Provost and Dean of Students                                        |    |
| Senior Vice Chancellor for Research                                      |    |
| Senior Vice Chancellor for Business and Operations                       |    |
| Senior Vice Chancellor and Chief Financial Officer                       |    |
| Vice Chancellor for Development and Alumni Relations                     |    |