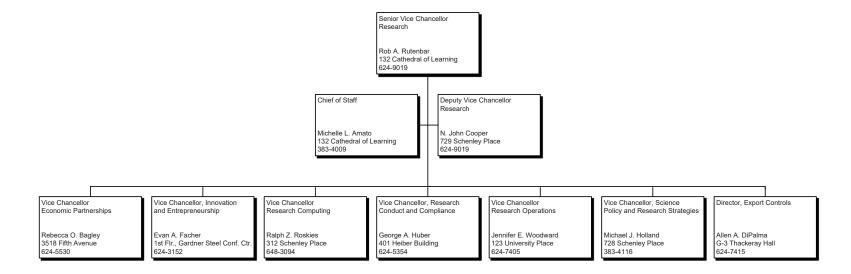

#### UNIVERSITY ORGANIZATION

| University of Pittsburgh, Membership of the Board of Trustees, 2018-2019 |    |
|--------------------------------------------------------------------------|----|
| Officers of the University of Pittsburgh, 2018-2019                      | 21 |
| University Officers                                                      |    |
| Chancellor and Chief Executive Officer                                   |    |
| Senior Vice Chancellor for Engagement                                    |    |
| Provost and Senior Vice Chancellor – Deans/Directors/Presidents          |    |
| Provost and Senior Vice Chancellor – Other Academic Areas                |    |
| Senior Vice Chancellor for Health Sciences – Deans and Vice Chancellors  |    |
| Senior Vice Chancellor for Health Sciences – Institute Directors         |    |
| Vice Provost and Dean of Students                                        |    |
| Senior Vice Chancellor for Research                                      |    |
| Senior Vice Chancellor for Business and Operations                       |    |
| Senior Vice Chancellor and Chief Financial Officer                       |    |
| Vice Chancellor for Development and Alumni Relations                     |    |