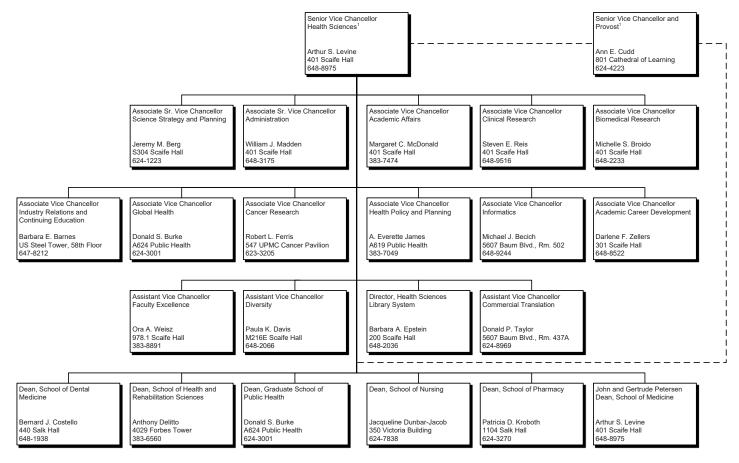

#### UNIVERSITY ORGANIZATION

| University of Pittsburgh, Membership of the Board of Trustees, 2018-2019 |    |
|--------------------------------------------------------------------------|----|
| Officers of the University of Pittsburgh, 2018-2019                      | 21 |
| University Officers                                                      |    |
| Chancellor and Chief Executive Officer                                   |    |
| Senior Vice Chancellor for Engagement                                    |    |
| Provost and Senior Vice Chancellor – Deans/Directors/Presidents          |    |
| Provost and Senior Vice Chancellor – Other Academic Areas                |    |
| Senior Vice Chancellor for Health Sciences – Deans and Vice Chancellors  |    |
| Senior Vice Chancellor for Health Sciences – Institute Directors         |    |
| Vice Provost and Dean of Students                                        |    |
| Senior Vice Chancellor for Research                                      |    |
| Senior Vice Chancellor for Business and Operations                       |    |
| Senior Vice Chancellor and Chief Financial Officer                       |    |
| Vice Chancellor for Development and Alumni Relations                     |    |