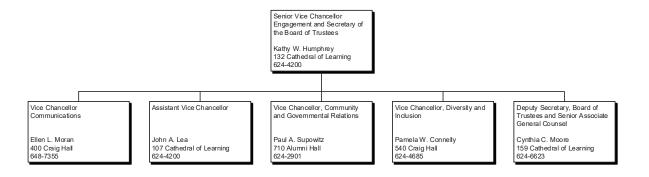

#### UNIVERSITY ORGANIZATION

| University of Pittsburgh, Membership of the Board of Trustees, 2018-2019 |    |
|--------------------------------------------------------------------------|----|
| Officers of the University of Pittsburgh, 2018-2019                      | 21 |
| University Officers                                                      |    |
| Chancellor and Chief Executive Officer                                   |    |
| Senior Vice Chancellor for Engagement                                    |    |
| Provost and Senior Vice Chancellor – Deans/Directors/Presidents          |    |
| Provost and Senior Vice Chancellor – Other Academic Areas                |    |
| Senior Vice Chancellor for Health Sciences – Deans and Vice Chancellors  |    |
| Senior Vice Chancellor for Health Sciences – Institute Directors         |    |
| Vice Provost and Dean of Students                                        |    |
| Senior Vice Chancellor for Research                                      |    |
| Senior Vice Chancellor for Business and Operations                       |    |
| Senior Vice Chancellor and Chief Financial Officer                       |    |
| Vice Chancellor for Development and Alumni Relations                     |    |