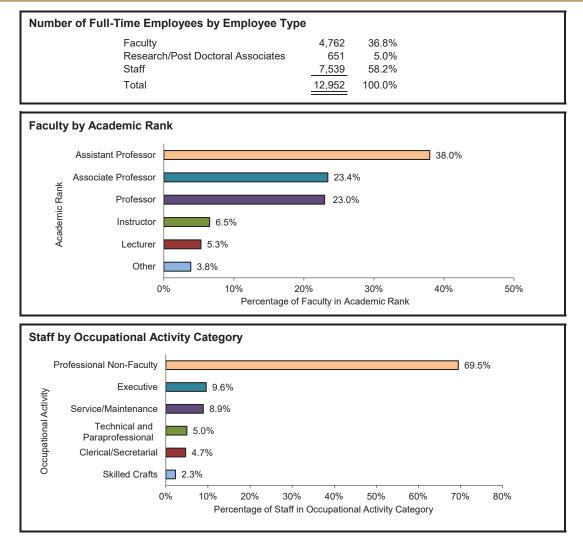

#### FACULTY AND STAFF INFORMATION

| Full-Time and Part-Time Employees by School and Employee Type, Fall Term 2018                              | 77 |
|------------------------------------------------------------------------------------------------------------|----|
| Full-Time Employees by Ethnicity and Gender, Fall Term 2018                                                | 78 |
| Full-Time Employees by Citizenship, Ethnicity and Gender, Fall Term 2018                                   | 81 |
| Selected Characteristics of Full-Time Employees, Total University, Fall Term 2018                          | 84 |
| Full-Time Faculty by School and Academic Rank, Fall Term 2018                                              | 85 |
| Average Salary of Full-Time Instructional Faculty by Academic Rank, Pittsburgh Campus, Fall Term 2014-2018 | 86 |
| Full-Time Faculty by School and Highest Earned Degree, Fall Term 2018                                      | 87 |
| Full-Time Faculty by School and Tenure Status, Fall Term 2018                                              | 88 |
| Research Associates, Postdoctoral Associates, and Postdoctoral Scholars, Fall Term 2018                    | 89 |