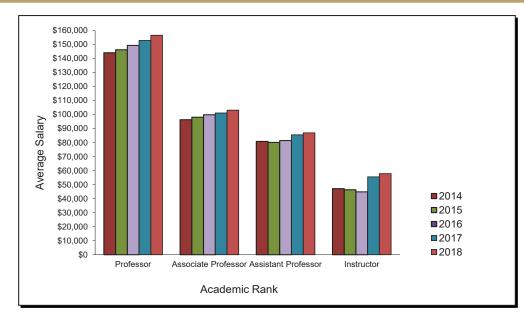

#### FACULTY AND STAFF INFORMATION

| Full-Time and Part-Time Employees by School and Employee Type, Fall Term 2018                              | 77 |
|------------------------------------------------------------------------------------------------------------|----|
| Full-Time Employees by Ethnicity and Gender, Fall Term 2018                                                | 78 |
| Full-Time Employees by Citizenship, Ethnicity and Gender, Fall Term 2018                                   | 81 |
| Selected Characteristics of Full-Time Employees, Total University, Fall Term 2018                          | 84 |
| Full-Time Faculty by School and Academic Rank, Fall Term 2018                                              | 85 |
| Average Salary of Full-Time Instructional Faculty by Academic Rank, Pittsburgh Campus, Fall Term 2014-2018 | 86 |
| Full-Time Faculty by School and Highest Earned Degree, Fall Term 2018                                      | 87 |
| Full-Time Faculty by School and Tenure Status, Fall Term 2018                                              | 88 |
| Research Associates, Postdoctoral Associates, and Postdoctoral Scholars, Fall Term 2018                    | 89 |