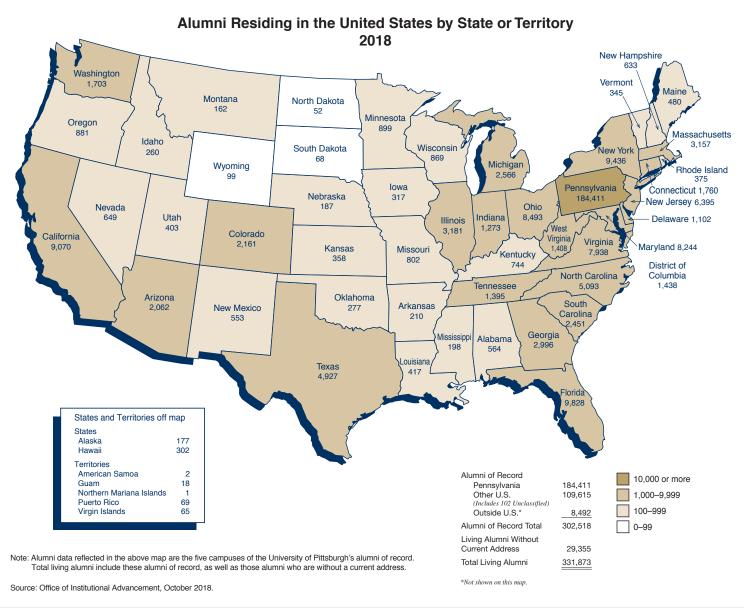

#### DEVELOPMENT AND ALUMNI RELATIONS

| Voluntary Support by Source of Giving, Fiscal Year 2014-2018112  | 2 |
|------------------------------------------------------------------|---|
| Voluntary Support by Support Category, Fiscal Year 2018113       | 3 |
| Alumni Residing in Pennsylvania by County, 2018114               | 1 |
| Alumni Residing in the United States by State or Territory, 2018 | 5 |