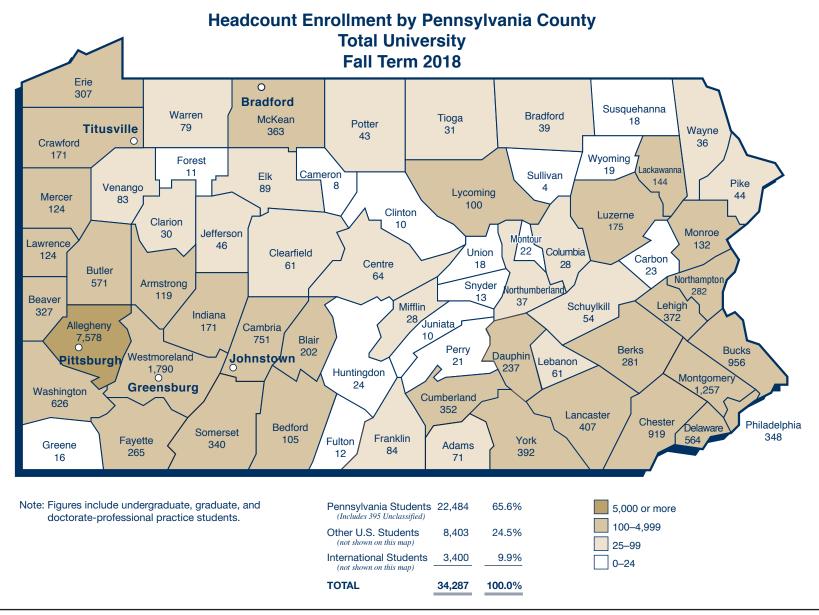

#### STUDENT INFORMATION (continued)

| Headcount Enrollment by Campus, Status, Level, and Residency, Fall Term 2018        | .41 |
|-------------------------------------------------------------------------------------|-----|
| Headcount Enrollment by Age, Level, and Status, Pittsburgh Campus, Fall Term 2018   | .42 |
| Headcount Enrollment by Age, Level, and Status, Regional Campuses, Fall Term 2018   | .43 |
| Headcount Enrollment by Pennsylvania County, Fall Term 2018                         | .44 |
| Headcount Enrollment by Pennsylvania County, Total University, Fall Term 2018       | .45 |
| Headcount Enrollment by State or U.S. Territory, Fall Term 2018                     | .46 |
| Headcount Enrollment by State or U.S. Territory, Total University, Fall Term 2018   | .47 |
| Headcount Enrollment by International Students by Country of Origin, Fall Term 2018 | .48 |