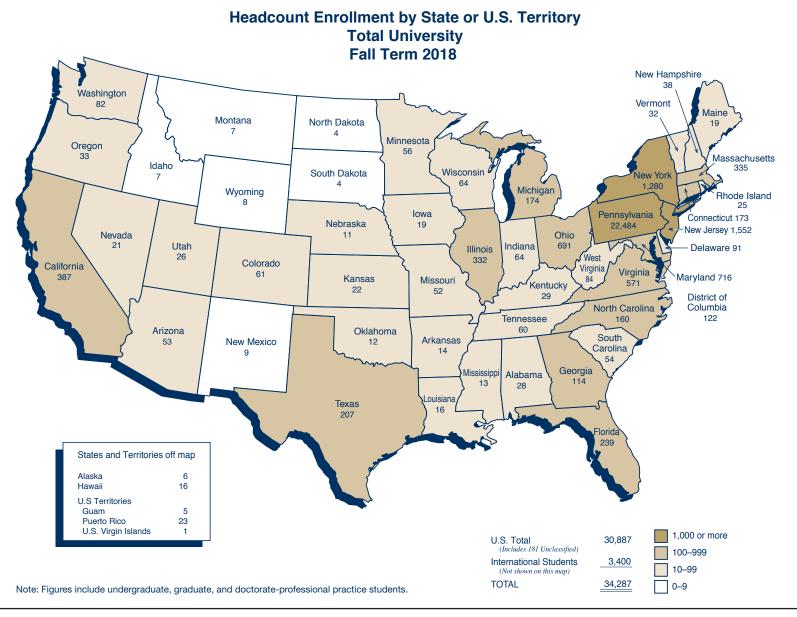

#### STUDENT INFORMATION (continued)

| Headcount Enrollment by Campus, Status, Level, and Residency, Fall Term 2018        | .41 |
|-------------------------------------------------------------------------------------|-----|
| Headcount Enrollment by Age, Level, and Status, Pittsburgh Campus, Fall Term 2018   | .42 |
| Headcount Enrollment by Age, Level, and Status, Regional Campuses, Fall Term 2018   | .43 |
| Headcount Enrollment by Pennsylvania County, Fall Term 2018                         | .44 |
| Headcount Enrollment by Pennsylvania County, Total University, Fall Term 2018       | .45 |
| Headcount Enrollment by State or U.S. Territory, Fall Term 2018                     | .46 |
| Headcount Enrollment by State or U.S. Territory, Total University, Fall Term 2018   | .47 |
| Headcount Enrollment by International Students by Country of Origin, Fall Term 2018 | .48 |