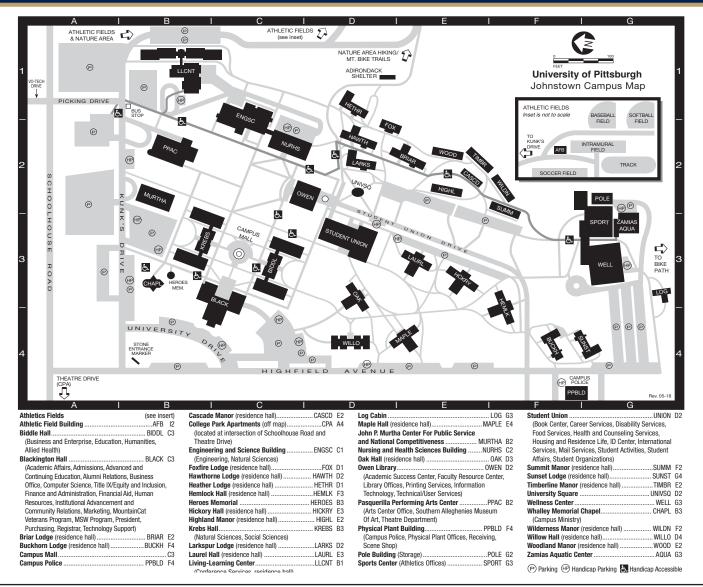

|         |     |
| (see Thomas Detre Hall)                                                |         |     |
| William Pitt Union                                                     | WPU     | E3  |
| Wyndham Pittsburgh University Center                                   |         | E1  |
| ,                                                                      |         |     |
| Parking • Library in Build                                             | ina     |     |
| - Library III Dullu                                                    | ing     |     |
| -                                                                      |         |     |
| MP Metered Parking                                                     |         |     |



### FACT BOOK 2019

### JOHNSTOWN CAMPUS MAP





### FACT BOOK 2019

### **GREENSBURG CAMPUS MAP**



Robertshaw Hall (Residence Hall).

Rossetti House (Admissions) .

.... RH C1

...RIH E3

Emanuele Garage off map .....

....EG A2

(Residence Hall)



### **GENERAL INFORMATION**

### TITUSVILLE CAMPUS MAP



 Gresidence hall, dining hall)
 Bennett Davis Hall
 Bennett Davis Hall
 Bennett Davis Hall
 Bennett Davis Hall
 Bourdent Accounts, Financial Aid, Human Resources, Purchasing, Business Affairs, Mail Services)
 Broadhurst Science Center
 Broadhurst Science Center
 BDHST D2 (Academic Affairs, science classrooms and labs, faculty offices, computer lab, Henne Auditorium)

#### 

P Parking



### **GENERAL INFORMATION**

### **BRADFORD CAMPUS MAP**



#### Admissions and Financial Aid Offices Admissions located in Hanley Library .....